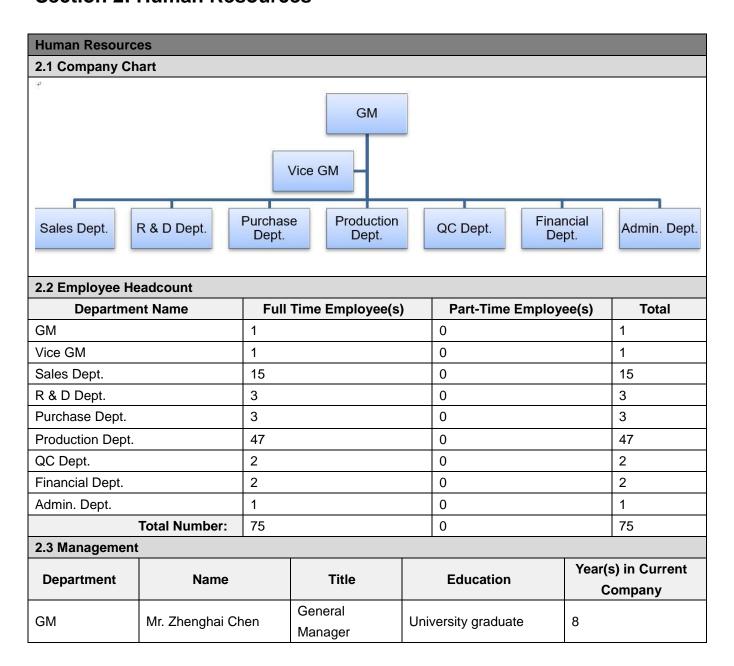

## **Section 2: Human Resources**

| Report No:   | 20814137_P+T | Report date:   | 27/Sep./2020 | Assessed By | Tony Zhang |          |         |
|--------------|--------------|----------------|--------------|-------------|------------|----------|---------|
| CONFIDENTIAL |              | All Rights Res | served       |             |            | Page No: | 6 of 30 |